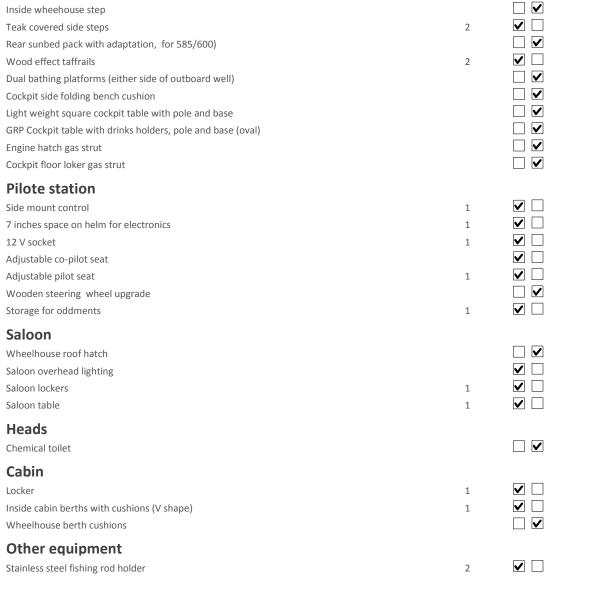

## **OCQUETEAU**

ORS - 17480 LE CHATEAU D'OLERON

Tél.: +33 (0)5.46.47.54.11 Fax: +33 (0)5.46.47.40.27

contact@ocqueteau.fr

jeudi 28 mars 2019 Page 1 sur 16

| D ring                                                      | 1 | <b>✓</b>     |
|-------------------------------------------------------------|---|--------------|
| Stainless steel cockpit rails                               | 1 | <b>✓</b> □   |
| Stainless steel bow pulpit                                  | 1 | $\checkmark$ |
| Forward sampson post                                        | 1 | <b>✓</b> □   |
| Forward fairlead                                            | 2 | <b>✓</b>     |
| Compass                                                     | 1 |              |
| Infused Fiber Glass hull, white gelcoat                     | 1 |              |
| Anchor shoot                                                | 1 |              |
| Additional windscreen wiper                                 |   |              |
| Secured point for anchor line                               | 1 |              |
| Wheelhouse rear roll-up fabric door                         | 1 |              |
| Navigation light T540                                       |   |              |
| Windscreen washers                                          | 1 |              |
| Rubbing strip                                               | 1 | <b>✓</b>     |
| Extra grab handle <60 cm                                    |   |              |
| Roof grab handle                                            | 2 | <b>✓</b>     |
| Manual bilg pump                                            | 1 | <b>✓</b>     |
| Electric bilg pump                                          | 1 |              |
| Self draining anchor locker                                 | 1 | <b>✓</b> □   |
| Fuel tank with gauge T 540                                  | 1 |              |
| Anti skiding surface                                        | 1 |              |
| Stern mooring cleats                                        | 1 |              |
| Comfort equipments                                          |   |              |
| Rear cockpit bench                                          | 1 |              |
| Ski rings                                                   |   |              |
| Fresh water shower                                          |   |              |
| Swin ladder                                                 | 1 |              |
| Teak covered side steps                                     | 2 |              |
| Rear swiming platform                                       | 2 | $\checkmark$ |
| Light weight square cockpit table with pole and base        |   |              |
| GRP Cockpit table with drinks holders, pole and base (oval) |   |              |
| Cockpit floor loker gas strut                               |   |              |
| Pilote station                                              |   |              |
| Side mount control                                          | 1 | lacksquare   |
| Wooden steering wheel upgrade                               |   |              |

**TIMONIER 540 OUTBOARD** 

**Navigation & Safety** 